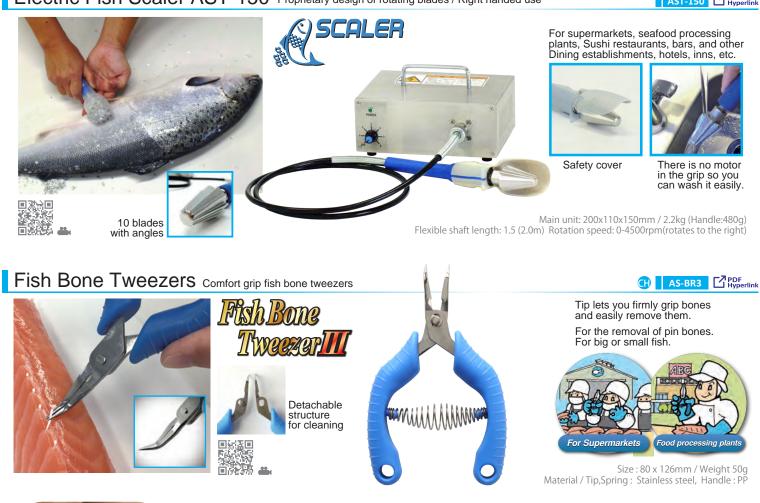

# Electric Fish Scaler AST-150 Proprietary design of rotating blades / Right handed use

#### AST-150 PDF Hyperlink

Master at Sanjo, Niigata Reproduction of sharpening by a craftsman Prefecture, - Eiji Takeuchi -He became a pupil of a Diamond coating whetstone saw blacksmith when he with angled curve shape was 12 years old, and Contact with a knife edge afterward moved to Sanjo, Togi Shi at an ideal angle which was famous for cutting tools for the purpose of brushing up his skills. He develops various products after becoming ndependent. Unusable Usable TOGISHI Japanese craftsmanship Stainless kitchen knife, Kitchen knife made of iron and steel and so on, can be sharpened. \*\*Do not use this sharpener for a ceramic knife. Sanjo Improve the taste and tenderness of cuts of meat NIXAX is made by a Japanese company which has over 100 The edges of blades are crafted in a niXaX years of history 'U' shape. With the blades becoming Seki making cutlery in Seki City. The company has narrower in the middle, this guarantees to cut through all of the fibres. been broadly known as the No.1 Ćhisel Made in Japan manufacturer in Japan for a long time. The blades have been hand finished by the artisans one-by-one, with impeccable care. PDF Hyperlink NIXAX