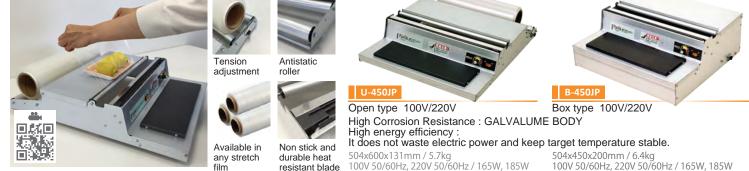

Up to 450mm(17.7in) wide wrapping film

-Sealing length: 300mm(11.8in) -Sealing width (0.315in) Az-300W Dual-heating 100V/220v

Heating elements are mounted on both sides.

Up to 450mm(17.7in) wide wrapping film

Ideal for sealing bags that provide protection from light, moisture, discoloration, loss of fragrance and is also perfect for use with silicagel packs. 340x170x300mm / Single : 4.5kg, 580W / Dual : 6.7kg, 1100W