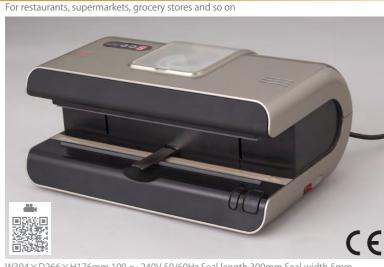

e Kawasan Industri Jababeka II TOB Blok OO -3D Cikarang Bekasi Indonesia

Packaging For Restaurants, Supermarkets, Bakeries, Confectionery shops, Meat stores, Industrial factories

■Group companies

Two-in-one automatic vacuum sealer ASV-320D Highly versatile model

ASV-320D CPDF Hyperlink

W394×D266×H176mm 100  $\sim$  240V 50/60Hz Seal length 300mm Seal width 5mm Pump efficiency -80Kpa Vacuuming speed 7  $\ell$  /min Available bag thickness  $\sim$  0.24 mm, flat bag

Embossed vacuum bags

Compact body / Light weight 4.4kg / Ideal as an entry model