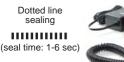

It is possible to seal plastic materials by dot-line. W179×D183×H66mm / 1.2kg Oscillation frequency: 57kHz Max. output: 20W / 100V - 240V 50/60Hz / 40VA