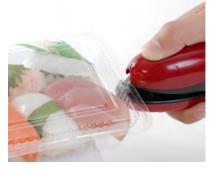

# Ultrasonic sealer weld plastic materials at a point or dotted line

Applications; For food packs, clamshell packs, plastic bags, labels, and other plastic materials.

Insert the sealing surface between the teeth and press. The handpiece generates ultrasonic waves and welds by heat in two seconds or less.

You can easily weld plastic materials like a stapler but with no staples. W179×D183×H66mm / 1.2kg Oscillation frequency : 57kHz Max. output : 20W / 100V - 240V 50/60Hz / 40VA

PDF Hyperlink

L-QP-01 Dot-line sealer