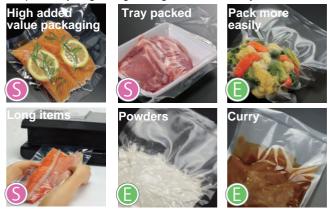

Embossed vacuum bags

Compact body / Light weight 4.4kg / Ideal as an entry model