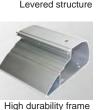

# Table Top Impulse Sealer Simply apply light pressure to table with both hands to seal tightly.

Levered structure

-Sealing length:

300mm(11.8in)

Heating element is mounted on lower side. This model is suited for non-overlapping plastic bags.