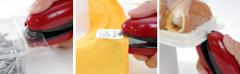

# Ultrasonic sealer weld plastic materials at a point or dotted line

Applications; For food packs, clamshell packs, plastic bags, labels, and other plastic materials.

Insert the sealing surface between the teeth and press. The handpiece generates ultrasonic waves and welds by heat in two seconds or less.

You can easily weld plastic materials like a stapler but with no staples. W179×D183×H66mm / 1.2kg Oscillation frequency : 57kHz Max. output : 20W / 100V - 240V 50/60Hz / 40VA

PDF Hyperlink

L-QP-01 Dot-line sealer