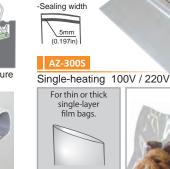

# Table Top Impulse Sealer Simply apply light pressure to table with both hands to seal tightly.

Levered structure

-Sealing length:

300mm(11.8in)

Heating element is mounted on lower side. This model is suited for non-overlapping plastic bags.

Up to 450mm(17.7in) wide wrapping film

-Sealing length: 300mm(11.8in) -Sealing width (0.315in) Az-300W Dual-heating 100V/220v

Heating elements are mounted on both sides.

Up to 450mm(17.7in) wide wrapping film

Ideal for sealing bags that provide protection from light, moisture, discoloration, loss of fragrance and is also perfect for use with silicagel packs. 340x170x300mm / Single : 4.5kg, 580W / Dual : 6.7kg, 1100W