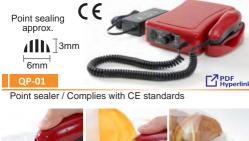

# Ultrasonic sealer weld plastic materials at a point or dotted line

Applications; For food packs, clamshell packs, plastic bags, labels, and other plastic materials.

Insert the sealing surface between the teeth and press. The handpiece generates ultrasonic waves and welds by heat in two seconds or less.

You can easily weld plastic materials like a stapler but with no staples. W179×D183×H66mm / 1.2kg Oscillation frequency : 57kHz Max. output : 20W / 100V - 240V 50/60Hz / 40VA

PDF Hyperlink

L-QP-01 Dot-line sealer

It is possible to seal plastic materials by dot-line. W179×D183×H66mm / 1.2kg Oscillation frequency: 57kHz Max. output: 20W / 100V - 240V 50/60Hz / 40VA