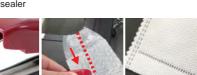

# Ultrasonic sealer weld plastic materials at a point or dotted line

Applications; For food packs, clamshell packs, plastic bags, labels, and other plastic materials.

Insert the sealing surface between the teeth and press. The handpiece generates ultrasonic waves and welds by heat in two seconds or less.