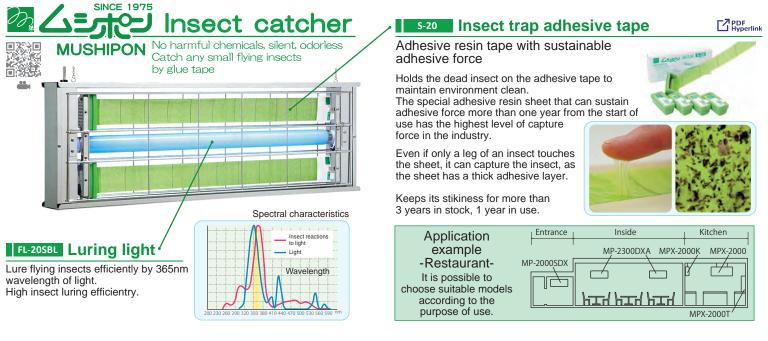

# Environmental Hygiene For food factories, Supermarkets, Hotels, Convenience stores, Industrial factories

Insect Catching Machine Japanese first adhesive tape insect catcher bland

MP-2300 series, MPX-2000 series \*Build-to-order This series is manufactured in Japan under the thorough system of quality control.

710x75x250mm / 1.8kg / 100V 50 or 60Hz, 220V 50 or 60Hz 20W Luring lamp : FL20SBL, Tape : S-20 
 MPX-2000 series

 -MPX-2000

 -MPX-2000DXA

 -MPX-2000DXB

 -MPX-2000DXB

 -MPX-2000DXB

 -MPX-2000DXB

 -MPX-2000DXA

 -MPX-2000DXA

 -MPX-2000DXA

 -MPX-2000DXA

 -MPX-2000DXA

690x75x230mm / 2.4kg / 100V 50 or 60Hz, 220V 50 or 60Hz 20W Luring lamp : FL20SBL, Tape : S-20

 $Food\ processing$  For Restaurants, Supermarkets, Hotels, Fish shops, Food factories