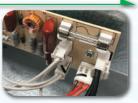

## Easy to replace parts

The parts connection portion is a plug-in connector type. Main parts can be replaced with one single Phillips-head screwdriver

#### Internal structure