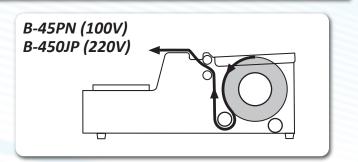

#### U-45PN (100V) U-450JP (220V)

PDF

Set the film at the back of the machine. The film can be easily set, even a 1000m roll of film. Made in Japan B-45PN (100V) B-450JP (220V)

アスパル ポリラ

The film can be housed in the machine. A model that is compact and the film is hard to contaminate. Made in Japan

## Easy to use

A wide groove for holding the film. Easy work also makes it easier to pack continuously.

The rotation is adjustable, and the film tension can be adjusted for easier packing.

## Grounding position Heat cutter Heat cutter Heating plate Roll width 450mm Worktop Film rotation adjustment knob