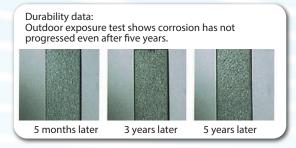

# Excellent durability / Galvalume steel plate body

Strong corrosion-resistance with reliable durability even for the fishery industries. The combination of the aluminum's film protection and zind's anti-corrosive properties gives it excellent corrosion-resistant capability in any location.

Galvalume steel plate is used for various purposes. Roofing materials, laundry dryers, oil stove, sinks, ducts, etc.