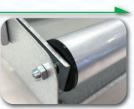

## Anti-static measures

Carbon-containing resin is employed for the roller bush to reduce static generation caused by roller rotation. It is designed to reduce discomfort for the operator and keep dust out.