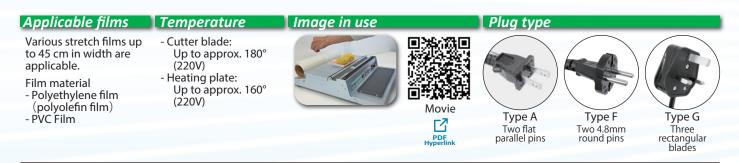

#### Specifications

| Model   | Power<br>supply | Power<br>consumption | Maximum<br>film width | Maximum<br>film length | Maximum film<br>diameter(approx.) | Size of<br>heating plate | Size of machine   | Weight | Plug Type |
|---------|-----------------|----------------------|-----------------------|------------------------|-----------------------------------|--------------------------|-------------------|--------|-----------|
| U-45PN  | 100V            | 165W                 | 450mm                 | 1000m                  | 140mm                             | 375×122<br>mm            | 504×600×131<br>mm | 5.7kg  | А         |
| U-450JP | 220V            | 185W                 |                       |                        |                                   |                          |                   |        | F         |
| B-45PN  | 100V            | 165W                 |                       | 750m                   | 130mm                             |                          | 504×450×200<br>mm | 6.4kg  | A         |
| B-450JP | 220V            | 185W                 |                       |                        |                                   |                          |                   |        | F・G       |