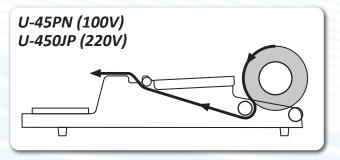

#### U-45PN (100V) U-450JP (220V)

PDF

Set the film at the back of the machine. The film can be easily set, even a 1000m roll of film. Made in Japan B-45PN (100V) B-450JP (220V)

アスパル ポリラ

The film can be housed in the machine. A model that is compact and the film is hard to contaminate. Made in Japan

## Easy to use

A wide groove for holding the film. Easy work also makes it easier to pack continuously.

The rotation is adjustable, and the film tension can be adjusted for easier packing.

## Grounding position Heat cutter Heat cutter Heating plate Roll width 450mm Worktop Film rotation adjustment knob