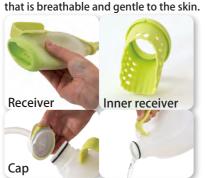

### Men's hand-held urine collector AS-TUR010

- -Soft and comfortable silicone type
- -Lightweight and prevents moist stuffy feeling
- -Washable and reusable
- -Reduces burden on caregivers