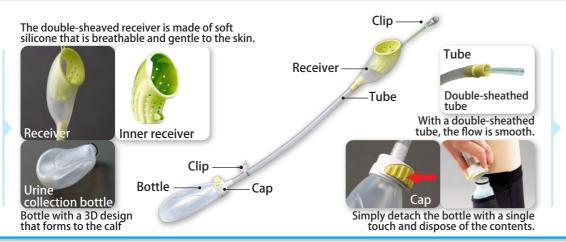

Simply detach the tank with a single

touch and dispose of the contents.

- Hold the receiver in your hand and lower the tube to set it. It can be used in various
- positions

or pants to allow the hose to

oass through, making it

easier for urine to flow.

- Please make sure the flow track is unobstructed so that urine can flow smoothly during use.
- You need to make sure it is flowing downward naturally.
- Please wash and disinfect daily and let it dry.

AS-TUR010