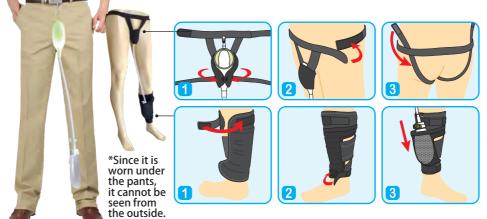

# Wearabletype

 Attach the receiver to the special garter.

- Adjust the height and left / right position with the waist belt.
- Pass the special supporter between your legs and
- secure it. Put the urine collection bottle in your pocket and secure it.
- Wear your pants over it.
- Please make sure the flow track is unobstructed so that urine can flow smoothly during use.
- You need to make sure it is flowing downward naturally.
- After use, please wash and disinfect daily and let it dry.

## A wearable urinary collector for those who worry about having to go all the way to the bathroom.

It is inconspicuous even when worn, so you can go outside with peace of mind.

Asahi Industry Co., Ltd.