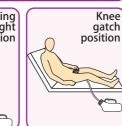

## Men's wearable urine collector for sleeping position AS-DUR010

Receiver: Size: W5.8xD13.5xH6cm

Weight: 70g Tank:

Tube lenght: 1.5m

Size:W30xD24xH11cm Weight:390g Capacity: 2.8L

 Tube Tank

· Receiver

: Polyethylene(PE) : Polyacetal(POM) Cap : Polyacetal (POM) • Handle : Silicone

# **Wearable type for sleeping position**

•

- it at the bedside, etc.
- · You can urinate without having to go all the way to the bathroom.
- It can be used in supine positions

**Handtheldltype** 

· For those who want to use standing, sitting and For indoor use