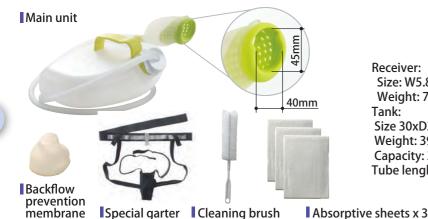

#### Men's wearable urine collector for wheelchair use AS-KUR010

Receiver: Size: W5.8xD13.5xH6cm

Weight: 70g Tank:

Size 30xD24xH11cm Weight: 390g

Capacity: 2.8L Tube lenght: 1.5m

: Silicone Receiver Tube

: Polyvinyl chloride(PVC) : Polyethylene(PE) Tank : Polyacetal(POM)

 Cap Membrane : Latex : Polyester Special garter