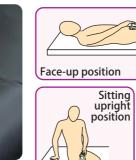

# **Wearable type for sleeping position**

•

- it at the bedside, etc.
- · You can urinate without having to go all the way to the bathroom.
- It can be used in supine positions

**Handtheldltype** 

· For those who want to use standing, sitting and For indoor use