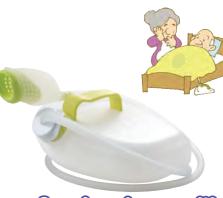

## Men's wearable urine collector for sleeping position AS-DUR010

Receiver: Size: W5.8xD13.5xH6cm

Weight: 70g Tank:

Tube lenght: 1.5m

Size:W30xD24xH11cm Weight:390g Capacity: 2.8L

 Tube Tank

· Receiver

: Polyethylene(PE) : Polyacetal(POM) Cap : Polyacetal (POM) • Handle : Silicone

\* Wearable type for wheelchair use

AS-KUR010

**Wearable urinary collector** for sleeping position.

You can wear it to bed.

Wearable type for sleeping position

A piece of mind that you do not need to go all the way to the bathroom.

You can urinate on your own even in the middle of the night.

· For those who want to be

You can wear it in a

sleeping position.

· For indoor use

position

able to urinate in a sleeping

touch and dispose of the contents.

Inside