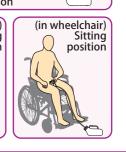

A urinary collector made specifically for wheelchairs that was developed for wheelchair users.

It reduces the anxiety and burden of having to go all the way to the bathroom, and you can go outside with a peace of mind.

AS-URI S/M/L

- For those who have problems with urinary incontinence
- · For those who worry about a sudden urge to urinate
- Can use while in a wheelchair
- For indoor/outdoor use

You can wear it when going outdoors.

AS-KUR010

<u>Wearable type for wheelchair use</u>

Attach the receiver to the special garter. Adjust the height and left / right position with the waist belt. Wear your pants over it.

- the flow track is unobstructed so that urine can flow smoothly during use. You need to make
  - sure it is flowing downward naturally.