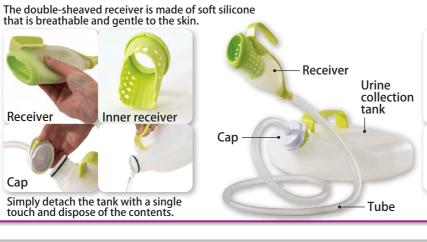

### Men's hand-held urine collector AS-TUR010

- -Soft and comfortable silicone type
- -Lightweight and prevents moist stuffy feeling
- -Washable and reusable
- -Reduces burden on caregivers

Simply detach the tank with a single

touch and dispose of the contents.

- Hold the receiver in your hand and lower the tube to set it. It can be used in various
- positions

or pants to allow the hose to

oass through, making it