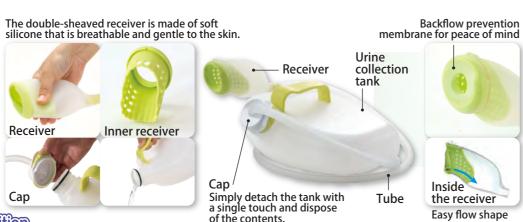

### Men's hand-held urine collector AS-TUR010

- -Soft and comfortable silicone type
- -Lightweight and prevents moist stuffy feeling
- -Washable and reusable
- -Reduces burden on caregivers

· For those who want to be

You can wear it in a

sleeping position.

· For indoor use

position

able to urinate in a sleeping

touch and dispose of the contents.

Inside

the receiver

Easy flow shape

seen from the outside.

- Secure it so that the special pants wrap around the receiver. Secure the pants with the Velcro.
- Put the urine collection bottle in your pocket and secure it.
- Wear your pants over it.

Simply detach the tank with a single

touch and dispose of the contents.

- Hold the receiver in your hand and lower the tube to set it. It can be used in various
- positions

or pants to allow the hose to

oass through, making it