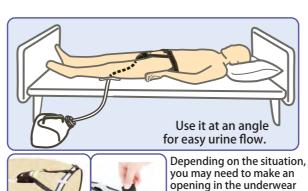

# Wearabletype

 Attach the receiver to the special garter.

- Adjust the height and left / right position with the waist belt.
- Pass the special supporter between your legs and
- secure it. Put the urine collection bottle in your pocket and secure it.
- Wear your pants over it.
- Please make sure the flow track is unobstructed so that urine can flow smoothly during use.
- You need to make sure it is flowing downward naturally.
- After use, please wash and disinfect daily and let it dry.

unobstructed so that urine can flow smoothly during use. You need to make

Please make sure

the flow track is

- sure it is flowing downward naturally.
- After use, please wash and disinfect daily and let it dry.

easier for urine to flow.

- Please make sure the flow track is unobstructed so that urine can flow smoothly during use.
- You need to make sure it is flowing downward naturally.
- Please wash and disinfect daily and let it dry.