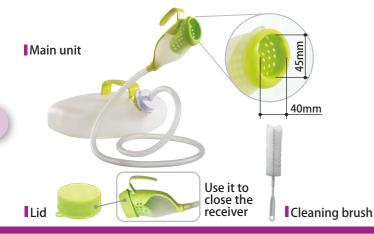

## Men's wearable urine collector for sleeping position AS-DUR010

Receiver: Size: W5.8xD13.5xH6cm

Weight: 70g Tank:

Tube lenght: 1.5m

Size:W30xD24xH11cm Weight:390g Capacity: 2.8L

 Tube Tank

· Receiver

: Polyethylene(PE) : Polyacetal(POM) Cap : Polyacetal (POM) • Handle : Silicone

: Silicone

: Polvvinvl

chloride(PVC)

Lid