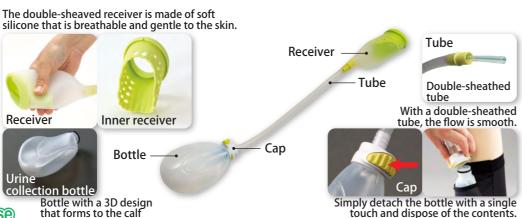

Simply detach the tank with a single

touch and dispose of the contents.

- Hold the receiver in your hand and lower the tube to set it. It can be used in various
- positions

or pants to allow the hose to

oass through, making it

easier for urine to flow.

- Please make sure the flow track is unobstructed so that urine can flow smoothly during use.
- You need to make sure it is flowing downward naturally.
- Please wash and disinfect daily and let it dry.

AS-TUR010