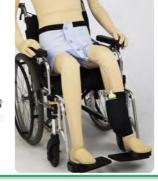

#### Men's wearable urine collector for wheelchair use AS-KUR010

Receiver: Size: W5.8xD13.5xH6cm

Weight: 70g Tank:

Size 30xD24xH11cm Weight: 390g

Capacity: 2.8L Tube lenght: 1.5m

: Silicone Receiver Tube

: Polyvinyl chloride(PVC) : Polyethylene(PE) Tank : Polyacetal(POM)

AS-KUR010

<u>Wearable type for wheelchair use</u>

Attach the receiver to the special garter. Adjust the height and left / right position with the waist belt. Wear your pants over it.

- the flow track is unobstructed so that urine can flow smoothly during use. You need to make
  - sure it is flowing downward naturally.