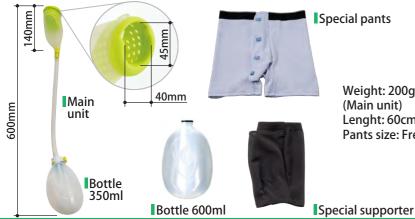

#### Men's wearable urine collector AS-URI S/M/L size

Bottle 350ml

Special pants

Special supporter

Size

Weight: 200g (Main unit) Lenght: 60cm Pants size: Free size

: Silicone Receiver Outer tube : Polyvinyl chloride(PVC) · Inner tube : Silicone : Polyethylene(PE) Bottle Cap : Polyacetal(POM)

 Special : Polyester Cotton pants Špecial : Nylon supporter Polyurethane