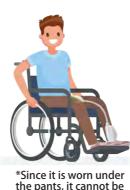

A urinary collector made specifically for wheelchairs that was developed for wheelchair users.

It reduces the anxiety and burden of having to go all the way to the bathroom, and you can go outside with a peace of mind.

AS-KUR010

<u>Wearable type for wheelchair use</u>

Attach the receiver to the special garter. Adjust the height and left / right position with the waist belt. Wear your pants over it.

- the flow track is unobstructed so that urine can flow smoothly during use. You need to make
  - sure it is flowing downward naturally.