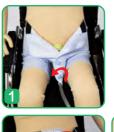

# Wearabletype

 Attach the receiver to the special garter.

- Adjust the height and left / right position with the waist belt.
- Pass the special supporter between your legs and
- secure it. Put the urine collection bottle in your pocket and secure it.
- Wear your pants over it.
- Please make sure the flow track is unobstructed so that urine can flow smoothly during use.
- You need to make sure it is flowing downward naturally.
- After use, please wash and disinfect daily and let it dry.

AS-KUR010

<u>Wearable type for wheelchair use</u>

Attach the receiver to the special garter. Adjust the height and left / right position with the waist belt. Wear your pants over it.

- the flow track is unobstructed so that urine can flow smoothly during use. You need to make
  - sure it is flowing downward naturally.