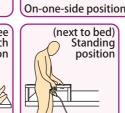

#### How to use

- For those who worry about a sudden urge to urinate
- · Can be used in both standing and sitting positions
- For indoor/outdoor

You can wear it when going outdoors.

# Wearabletype

 Attach the receiver to the special garter.

- Adjust the height and left / right position with the waist belt.
- Pass the special supporter between your legs and
- secure it. Put the urine collection bottle in your pocket and secure it.
- Wear your pants over it.
- Please make sure the flow track is unobstructed so that urine can flow smoothly during use.
- You need to make sure it is flowing downward naturally.
- After use, please wash and disinfect daily and let it dry.