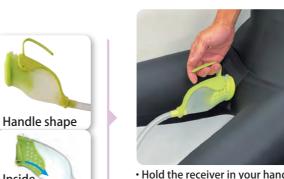

Simply detach the tank with a single

touch and dispose of the contents.

- Hold the receiver in your hand and lower the tube to set it. It can be used in various
- positions

or pants to allow the hose to

oass through, making it