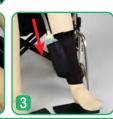

# Wearabletype

 Attach the receiver to the special garter.

- Adjust the height and left / right position with the waist belt.
- Pass the special supporter between your legs and
- secure it. Put the urine collection bottle in your pocket and secure it.
- Wear your pants over it.
- Please make sure the flow track is unobstructed so that urine can flow smoothly during use.
- You need to make sure it is flowing downward naturally.
- After use, please wash and disinfect daily and let it dry.

unobstructed so that urine can flow smoothly during use. You need to make

Please make sure

the flow track is

- sure it is flowing downward naturally.
- After use, please wash and disinfect daily and let it dry.

AS-KUR010

<u>Wearable type for wheelchair use</u>

Attach the receiver to the special garter. Adjust the height and left / right position with the waist belt. Wear your pants over it.

- the flow track is unobstructed so that urine can flow smoothly during use. You need to make
  - sure it is flowing downward naturally.