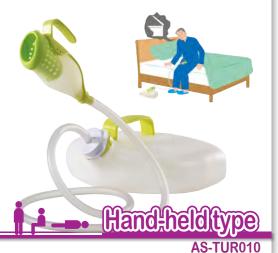

### Men's hand-held urine collector AS-TUR010

- -Soft and comfortable silicone type
- -Lightweight and prevents moist stuffy feeling
- -Washable and reusable
- -Reduces burden on caregivers

AS-TUR010