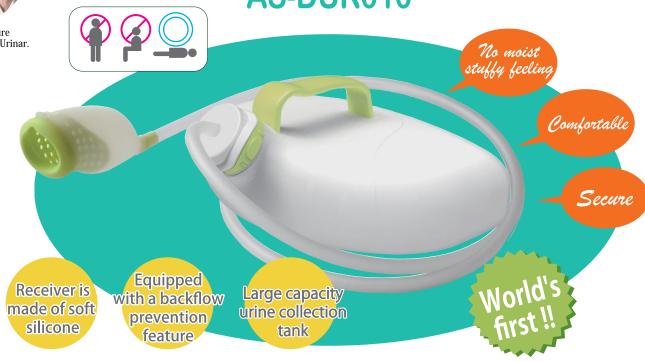

## Men's wearable urine collector forsleeping position AS-DUR010

because I have Dandy Urinar.

educes the burden of assistance required

1 The wavy shape of the inner receiver prevents sticking to the skin. Includes "barbs" which are cushioned and prevent backflow both fit and breathability

2 Medical-grade gentle texture made of soft silicone 2-layer design to maximize

A large capacity urine tank (2.8 liters) Also works for nocturia, eliminating the need to handle frequent urination The cap is designed to be removable and attachable with one touch