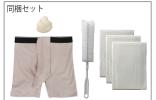

## A great helper for those who provide care!

It reduces the burden not only for the person with urinary troubles, but also the people who care for that person.

- Accessories[Set contents]
- Receiver (urine reception implement) x 1
- · Urine tube 1.5m
- Urine co**ll**ection tank 2.8 ℓ
- Cap
- Special underwear
- Backflow prevention membrane
- Absorptive sheets x 3
- Cleaning brush