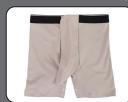

## I always feel secure

## Men's wearable urine collector forsleeping position AS-DUR010

because I have Dandy Urinar.

educes the burden of assistance required







1 The wavy shape of the inner receiver prevents sticking to the skin. Includes "barbs" which are cushioned and prevent backflow both fit and breathability

2 Medical-grade gentle texture made of soft silicone 2-layer design to maximize



A large capacity urine tank (2.8 liters) Also works for nocturia, eliminating the need to handle frequent urination The cap is designed to be removable and attachable with one touch



Special underwear that can be easily put on and taken off with hook and loop

## A great helper for those who provide care!

It reduces the burden not only for the person with urinary troubles, but also the people who care for that person.





- Accessories[Set contents]
- Receiver (urine reception implement) x 1
- · Urine tube 1.5m
- Urine co**ll**ection tank 2.8 ℓ
- Cap
- Special underwear
- Backflow prevention membrane
- Absorptive sheets x 3
- Cleaning brush

\*The specifications may be changed without notice for product improvements.



## Asahi Industry Co., Ltd.

1-11-22, Yonban, Atsuta-Ku, Nagoya, Aichi, Japan TEL: +81-52-671-5193 FAX: +81-52-671-5196

E-mail:info\_e@asahi-sq.co.jp H.P.:http://asahi-packaging.com