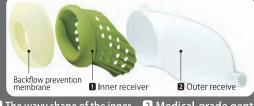

## Men's wearable urine collector forsleeping position AS-DUR010

because I have Dandy Urinar.

educes the burden of assistance required

1 The wavy shape of the inner receiver prevents sticking to the skin. Includes "barbs" which are cushioned and prevent backflow both fit and breathability

2 Medical-grade gentle texture made of soft silicone 2-layer design to maximize

A large capacity urine tank (2.8 liters) Also works for nocturia, eliminating the need to handle frequent urination The cap is designed to be removable and attachable with one touch