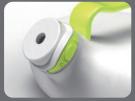

2 Medical-grade gentle texture made of soft silicone 2-layer design to maximize

A large capacity urine tank (2.8 liters) Also works for nocturia, eliminating the need to handle frequent urination The cap is designed to be removable and attachable with one touch